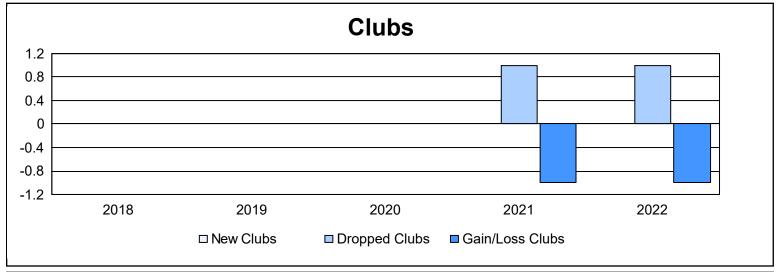

District 14 H As of June 2022 Cumulative

| Year      | New<br>Clubs | Dropped<br>Clubs | Gain/<br>Loss<br>Clubs | New<br>Members | Charter<br>Members | Reinstate<br>Members | Transfer<br>Members | Total<br>Member<br>Added | Total<br>Members<br>Dropped | Gain/<br>Loss<br>Members |
|-----------|--------------|------------------|------------------------|----------------|--------------------|----------------------|---------------------|--------------------------|-----------------------------|--------------------------|
| 2017-2018 | 0            | 0                | 0                      | 51             | 0                  | 5                    | 4                   | 60                       | 78                          | -18                      |
| 2018-2019 | 0            | 0                | 0                      | 47             | 0                  | 1                    | 2                   | 50                       | 71                          | -21                      |
| 2019-2020 | 0            | 0                | 0                      | 37             | 0                  | 1                    | 2                   | 40                       | 51                          | -11                      |
| 2020-2021 | 0            | 1                | -1                     | 32             | 0                  | 0                    | 0                   | 32                       | 86                          | -54                      |
| 2021-2022 | 0            | 1                | -1                     | 40             | 0                  | 16                   | 5                   | 61                       | 89                          | -28                      |
| Average   | 0            | 0                | 0                      | 41             | 0                  | 5                    | 3                   | 49                       | 75                          | -26                      |